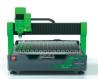

# ENGRAVING & MARKING OVERVIEW

18200

IS400 / IS400 VOLUME

ISx000

Small signage and traceability engraving machine

One of a kind metal engraving machine

The large format CNC engraving machine

| Application scope                 | ••                         | •••                                                | •••                                                                                                                         |
|-----------------------------------|----------------------------|----------------------------------------------------|-----------------------------------------------------------------------------------------------------------------------------|
| Technology                        | Rotary, scribing           | Rotary, scribing                                   | Rotary, scribing                                                                                                            |
| Marking area max.<br>(L x H) (mm) | 225 x 80 (8.858" x 3.150") | 305 x 210 (12.008" x 8.268")                       | IS6000 : 610 x 410 (24.016" x 16.142")<br>IS7000 : 610 x 815 (24.016" x 32.087")<br>IS8000 : 610 x 1220 (24.016" x 48.031") |
| Spindle power (W)                 | 20                         | 90<br>(optional spindle: 150)                      | 90 - 200<br>(optional spindle: 150, 750, 1k)                                                                                |
| Max. object height (mm)           | 30 (1.181")                | IS400: 105 (4.134")<br>IS400 Volume: 400 (15.748") | 80 (3.149")                                                                                                                 |