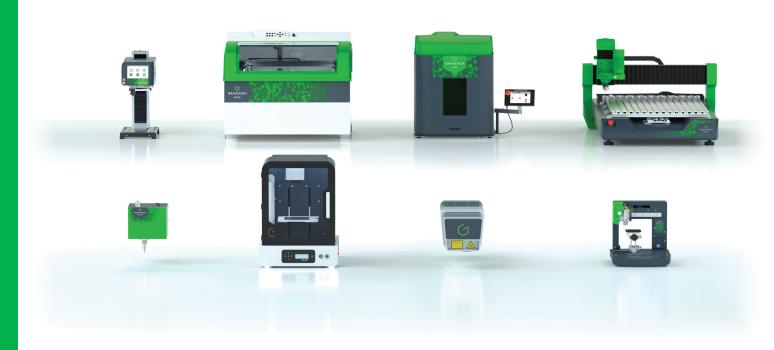

# ENGRAVING & MARKING OVERVIEW

18200

IS400 / IS400 VOLUME

ISx000

Small signage and traceability engraving machine

One of a kind metal engraving machine

The large format CNC engraving machine

| Application scope                 | ••                         | •••                                                | •••                                                                                                                         |
|-----------------------------------|----------------------------|----------------------------------------------------|-----------------------------------------------------------------------------------------------------------------------------|
| Technology                        | Rotary, scribing           | Rotary, scribing                                   | Rotary, scribing                                                                                                            |
| Marking area max.<br>(L x H) (mm) | 225 x 80 (8.858" x 3.150") | 305 x 210 (12.008" x 8.268")                       | IS6000 : 610 x 410 (24.016" x 16.142")<br>IS7000 : 610 x 815 (24.016" x 32.087")<br>IS8000 : 610 x 1220 (24.016" x 48.031") |
| Spindle power (W)                 | 20                         | 90<br>(optional spindle: 150)                      | 90 - 200<br>(optional spindle: 150, 750, 1k)                                                                                |
| Max. object height (mm)           | 30 (1.181")                | IS400: 105 (4.134")<br>IS400 Volume: 400 (15.748") | 80 (3.149")                                                                                                                 |

**IM3** 

M 10

M10 JEWEL

M 2 0

M 4 0

**ENGRAVING** 

**STATION** 

CNC

**TABLES** 

The iconic pantograph by Gravotech Compact engraving machine for pre-defined flat items

Compact ring and bracelet engraving machine

Custom engraving for all kind of purposes, from jewellery and perfume to small industrial signage

Multi-purpose rotary engraving machine for signage and gifts

| Application scope                 | • •                                      | •                                       | •                                       | •••                                        | •••                                        |  |
|-----------------------------------|------------------------------------------|-----------------------------------------|-----------------------------------------|--------------------------------------------|--------------------------------------------|--|
| Technology                        | Rotary, scribing                         | Scribing                                | Scribing                                | Rotary, scribing                           | Rotary, scribing                           |  |
| Marking area max.<br>(L x H) (mm) | 250 x 140 (9.843" x 5.512")              | 70 × 60 (2.8" × 2.4")                   | -                                       | 100 x 100 (3.9" x 3.9")                    | 305 (12") x 210 (8.3")                     |  |
| Spindle power (W)                 | 50                                       | -                                       | -                                       | 30                                         | 30                                         |  |
| Max. object height (mm)           | 50 (1.96")                               | 40 (1.575")                             | ø 12.5 - 80 (0.5" x 3.1")               | 100 (3.9")                                 | 110 (4.3")                                 |  |
| Dimensions (L x W x H) (mm)       | 580 (22.8") x 510 (20.1")<br>x 280 (11") | 225 (8.9") x 255 (10")<br>x 290 (11.4") | 230 (9") x 293 (11,5")<br>x 290 (11,4") | 375 (14.8") x 350 (13.8")<br>x 360 (14.2") | 550 (21.7") x 510 (20.1")<br>x 320 (12.6") |  |

## APPLICATIONS OF ENGRAVING, MARKING AND CUTTING

Look around you and you'll notice that most objects around you are marked, engraved or customized.

Personalization

Signage

**LASER** 

**TABLES** 

LS100

LS100EX

LS900

CO2 laser engraver for signage, creative cutting, and personalization

The signage and small series laser engraving machine

The large laser engraver that can do everything

Large laser engraving and cutting machine for high productivity

| Application scope                 | •••                                     | •••                                     | •••                                     | •••                            |
|-----------------------------------|-----------------------------------------|-----------------------------------------|-----------------------------------------|--------------------------------|
| Laser source                      | CO2                                     | CO2, Fiber                              | CO2, Fiber, Edge                        | CO2                            |
| Power (W)                         | 25 - 40 - 60                            | 20 - 25 - 30 - 40 - 50 - 60             | 20 - 30 - 40 - 50 - 60 - 80             | 60 - 80 - 100 - 150            |
| Marking area max.<br>(L x H) (mm) | 460 x 305 (18.110" x 12.008")           | 610 x 305 (24.016" x 12.008")           | 610 x 610 (24.016" x 24.016")           | 1220 x 610 (48.031" x 24.016") |
| Lenses                            | 1.5" - 2.0" - 2.5" - 3.0" - 3.5" - 4.0" | 1.5" - 2.0" - 2.5" - 3.0" - 3.5" - 4.0" | 1.5" - 2.0" - 2.5" - 3.0" - 3.5" - 4.0" | 2.0" - 3.0" - 4.0"             |
| Max. object height (mm)           | 145 (5.709")                            | 145 (5.709")                            | 250 (9.843")                            | 300 (11.811")                  |

**DOT PEEN STATION** 

**LASER** IMPACT

**STATIONS** 

WELASETM

LW2 TOUCH

Benchtop dot peen marking station

Small laser engraver station for instore and on-line personalization

Fully automated laser marking station

| Application scope                 | •                                                        | Application scope                 | ••                                    | ••                                            |
|-----------------------------------|----------------------------------------------------------|-----------------------------------|---------------------------------------|-----------------------------------------------|
| Technology                        | Dot peen Pneumatic or electromagnetic                    | Laser source                      | Fiber, Hybrid, Green, CO2             | Fiber, Hybrid, Green                          |
| Software                          | Integrated traceability software with colour touchscreen | Use rate                          | Adpated for small to medium batches   | Fully automatic<br>Adapated for high use rate |
| Marking area max.<br>(L x H) (mm) | 100 x 120 (3.94" x 4.72")                                | Marking area max.<br>(L x H) (mm) | Up to 110 x 110 (4.33" x 4.33")       | Up to 205 x 205 (8.07" x 8.07")               |
| Z axis stroke (mm)                | 300 (11.8")                                              | Object Heigth (mm)                | Up to 100 (3.94")<br>CO2: 180 (7.09") | Up to 322 (12.68")                            |
| Z axis type                       | Manual or Motorized & programmable                       | Object Weigth (kg)                | 3 (6.6 lbs)                           | 25 (55 lbs)                                   |