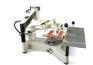

Multi-purpose rotary engraving machine for signage and gifts

| Application scope                 | • •                                      | •                                       | •                                       | •••                                        | •••                                        |  |
|-----------------------------------|------------------------------------------|-----------------------------------------|-----------------------------------------|--------------------------------------------|--------------------------------------------|--|
| Technology                        | Rotary, scribing                         | Scribing                                | Scribing                                | Rotary, scribing                           | Rotary, scribing                           |  |
| Marking area max.<br>(L x H) (mm) | 250 x 140 (9.843" x 5.512")              | 70 × 60 (2.8" × 2.4")                   | -                                       | 100 x 100 (3.9" x 3.9")                    | 305 (12") x 210 (8.3")                     |  |
| Spindle power (W)                 | 50                                       | -                                       | -                                       | 30                                         | 30                                         |  |
| Max. object height (mm)           | 50 (1.96")                               | 40 (1.575")                             | ø 12.5 - 80 (0.5" x 3.1")               | 100 (3.9")                                 | 110 (4.3")                                 |  |
| Dimensions (L x W x H) (mm)       | 580 (22.8") x 510 (20.1")<br>x 280 (11") | 225 (8.9") x 255 (10")<br>x 290 (11.4") | 230 (9") x 293 (11,5")<br>x 290 (11,4") | 375 (14.8") x 350 (13.8")<br>x 360 (14.2") | 550 (21.7") x 510 (20.1")<br>x 320 (12.6") |  |