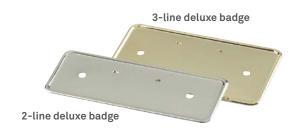

#### 3-line deluxe badge

Frame size: 1-5/8"x2-15/16" Insert size: 1-3/8"x2-3/4" 1/8" radial corners

|  | Description               | Part Number |
|--|---------------------------|-------------|
|  | Plain Gold (frame only)   | 35617       |
|  | Pin back Gold             | 35624       |
|  | Plain Silver (frame only) | 35619       |
|  | Pin back Silver           | 35625       |

#### 2-line deluxe badge

Frame size: 1-1/8"x3-1/8"

Insert size: 29/32"x2-29/32"x1/32"

1/8" radial corners

| Description               | Part Number |
|---------------------------|-------------|
| Plain Gold (frame only)   | 35616       |
| Pin back Gold             | 35622       |
| Clutch back Gold          | 35623       |
| Plain Silver (frame only) | 35618       |
| Pin back Silver           | 35628       |