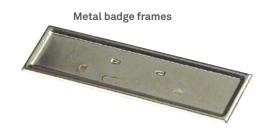

## Metal badge frames

Engrave before mounting in frames. Materials not included; frame only. Material must be 1/32" thickness only.

## Square corners

Frame size: 11/16"x2-11/16" Insert size: 1/2"x2-1/2"x1/32"

| Description               | Part Number |
|---------------------------|-------------|
| Goldtone w/ pin back      | 35620       |
| Silvertone w/ pin back    | 35626       |
| Goldtone w/ clutch back   | 35621       |
| Silvertone w/ clutch back | 35627       |