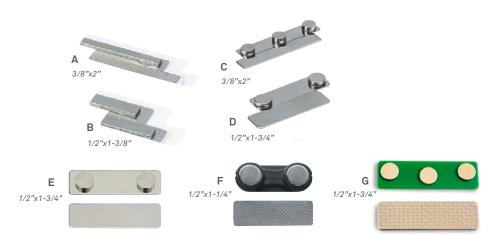

#### Magnetic closures

The following items are listed in ascending order of magnetic strength.

| Description                                                              | Part Number |
|--------------------------------------------------------------------------|-------------|
| A. Single magnetic clip                                                  | 36119       |
| B. Double magnetic clip                                                  | 36118       |
| C. Triple post magnetic clip                                             | 36113       |
| D. Double post magnetic clip                                             | 36112       |
| E. Economy badge magnet                                                  | 36109       |
| F. Mini poly badge magnet                                                | 36111       |
| G. Poly badge magnet                                                     | 81255       |
| All magnetic closures come with the pressure-sensitive adhesive backing. |             |