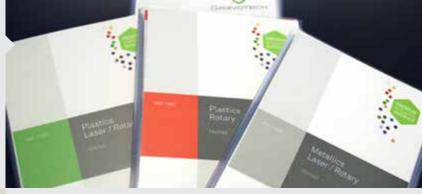

# SWATCH BOOKS: NOMAD VERSION

The necessary tool to choose precisely what you need from real material samples.

In plastic folders

Plastics Laser/Rotary:
Plastics Rotary:
Metallics:
Ref. 71932
Ref. 71931
Ref. 71933