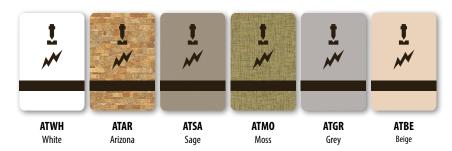

# ♠AcrylaThins...

AcrylaThins™ engraving stock come in 6 stunning colours. This cost effective durable material is scratch resistant and makes a great alternative to standard plastic & metal engraving stock. AcrylaThins™ is ideal for laser engraving, halftones, and vector cutting. This allows for an unlimited number of applications. Let your creativity run free by using this remarkable and innovative PDU exclusive product. Suitable for interior use only.

## ATXX • AcrylaThins™ Sheetstock

12"x 24"x 0.020" - ENGRAVES BLACK (STP - 10)

This material is specifically designed for CO<sub>3</sub> laser engravers.

Printed colors for indication only. Cannot serve as a substitute for real material sample. Laserwood-GV\_US\_V1-0\_0919.