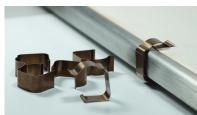

-200°C (-328°F) Min. temp. 100°C (212°F) Max. temp.

We recommend that you let the material acclimate to interior conditions before use.

Apply masking paper (ref. 45897) to the sheet to avoid dust and fumes during CO<sub>2</sub> laser cutting. Hold the sheet flat on the honeycomb table using clamps (ref. 83366).

Indoor

wood species

Wood is a natural organic material. Thickness, colour and aspect can vary from one sheet to another.

Masking paper ref. 45897

Clamps (pack of 6) ref. 83366

Printed colours for indication only. Cannot serve as a substitute for real material sample Laserwood-GV\_US\_V1-0\_0919.