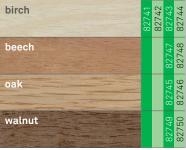

Indoor

wood species

Wood is a natural organic material. Thickness, colour and aspect can vary from one sheet to another.

Masking paper ref. 45897

Clamps (pack of 6) ref. 83366

Printed colours for indication only. Cannot serve as a substitute for real material sample Laserwood-GV\_US\_V1-0\_0919.