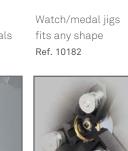

## For jewelry items

Jigs for jewelry, bracelets and medals Ref. 28192

Jig for ring with large Jigs for wedding rings Réf. 12500

Signet ring jigs with protection pad Ref. 20194

Jigs for bracelets

Réf. 77961