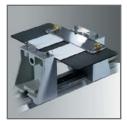

Gravofoil™ vice Ref. 22868

Gravogrip™ Several sizes available. Please contact us for more details. See p.15.

Support table + Gravogrip™ Ref. 70997 for M20/ M20XL

Support table + Gravogrip™ Ref. 71116 for IS200 Ref. 72182 for M40