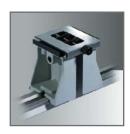

Gravofoil™ vice Ref. 22868

Gravogrip™ Several sizes available. Please contact us for more details. See p.15.

Support table + Gravogrip™ Ref. 70997 for M20/ M20XL

Support table + Gravogrip™ Ref. 71116 for IS200 Ref. 72182 for M40