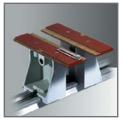

## For flat engraving

Standard celeron jigs 150 mm (5.9") Ref. 10165

Aluminium jigs

150 mm (5.9")

Ref. 20189

Aluminium jigs 240 mm (9.5") Ref. 21131

Large plate, aluminium jigs 310 x 110 mm (12" x 4") Ref. 20191