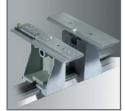

## For flat engraving

Standard celeron jigs 150 mm (5.9") Ref. 10165

Aluminium jigs

150 mm (5.9")

Ref. 20189

Aluminium jigs 240 mm (9.5") Ref. 21131

Large plate, aluminium jigs 310 x 110 mm (12" x 4") Ref. 20191