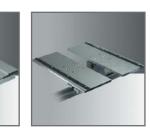

Gravofoil™ vice Ref. 22868

Gravogrip™ Several sizes available. Please contact us for more details. See p.15.

Support table + Gravogrip™ Ref. 70997 for M20/ M20XL

Support table + Gravogrip™ Ref. 71116 for IS200 Ref. 72182 for M40