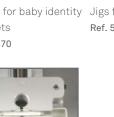

Perfect for baby identity Jigs for rigid bangles bracelets Ref. 22870

Jigs for bracelets and pendants Réf. 77320

Ref. 51729

stone

Ref. 30050