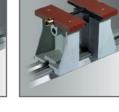

Gravofoil™ vice Ref. 22868

Gravogrip™ Several sizes available. Please contact us for more details. See p.15.

Support table + Gravogrip™ Ref. 70997 for M20/ M20XL

Support table + Gravogrip™ Ref. 71116 for IS200 Ref. 72182 for M40