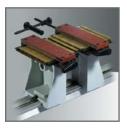

## For gifts and tableware

Spectacle bow jigs adjustable width Ref. 20190

Cutlery jigs with adjustable stops Ref. 20129

Cutlery jigs with relocatable pins Ref. 22370

Celeron badge jigs 103 x 36 mm (4" x 1.4") Ref. 20128