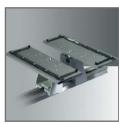

## Specific applications

Circuit board jigs with locating pins Ref. 16638

Celeron unmachined jigs 152 x 38 mm (6" x 1.5") Ref. 10179

Funeral plate jigs for M20 164 x 50 mm (6.5" x 2") Ref. 47697