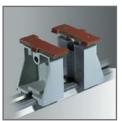

## For gifts and tableware

Spectacle bow jigs adjustable width Ref. 20190

Cutlery jigs with adjustable stops Ref. 20129

Cutlery jigs with relocatable pins Ref. 22370

Celeron badge jigs 103 x 36 mm (4" x 1.4") Ref. 20128