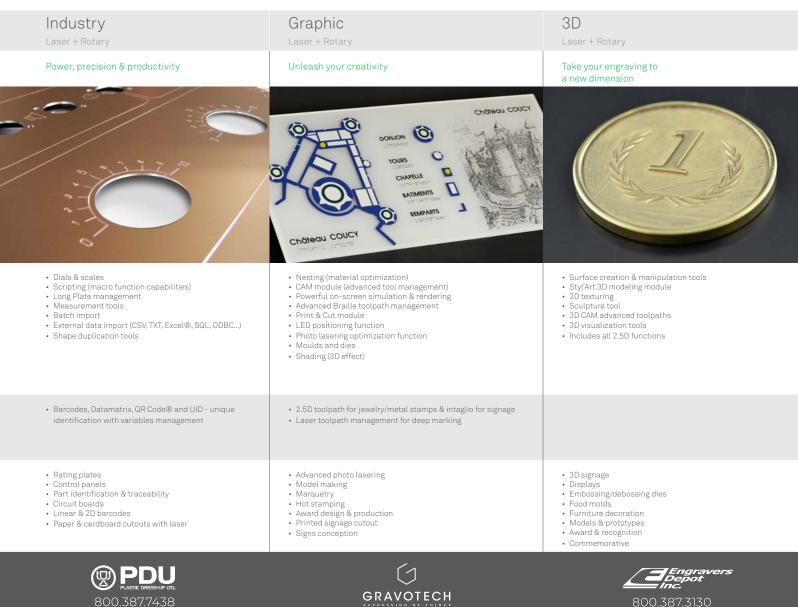

## SOFTWARE

GravoStyle<sup>™</sup>, available in multiple levels of functionality provides features and special functionalities meeting specific market needs for engraving, cutting, marking, ablating and annealing processes for CNC rotary and CO<sub>2</sub>, YVO4 and fiber laser technologies. Specialised functionalities include:

- Dials, scales, matrix and serialization labeling for the industrial market;

- Letter cutting and Braille for the signage market;

- Photo engraving, handwritten dedication and decorative plaques thanks to the personalization pack.