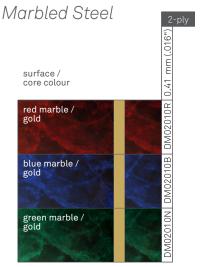

Rotary I

Indoor



\* Laser engraving on coloured materials. The engraving contrast may vary according to the colour.



\* Laser engraving on coloured materials. The engraving contrast may vary according to the colour.

## BENEFITS

- Satin or glossy finish
- 0.38mm (.015") overall thickness
- Laser and rotary engraving
- Brass-plated steel

### APPLICATIONS

Trophies, award plaques, gold lettering

### **SPECIFICATIONS**

Finish Glossy

Composition Brass plated steel
Engraving depth 0.05 mm (.002")

Full sheet 610 mm x 305 mm (24" x 12")

Half sheet \_ Quarter sheet \_

Other size

### CAPARII ITIE

 Interior
 ■

 Exterior

 Shear
 ■

 Saw

 Silk screen
 ■

 Hot stamp

 Heat bending

 Scratch resistant
 ■

 Flexible

 Break resistant
 ■

 UV resistant

 Min.temp.
 -40°C (-40°F)

 Max.temp.
 100°C (212°F)

## TECH TIPS

Use the rotating diamond cutter with the rotation turned off for bolder engraving.

#