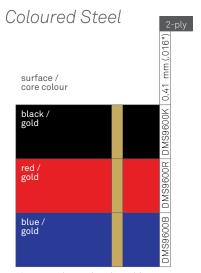

## BENEFITS

- Satin or glossy finish
- 0.38mm (.015") overall thickness
- Laser and rotary engraving
- Brass-plated steel

### APPLICATIONS

Trophies, award plaques, gold lettering

### **SPECIFICATIONS**

Finish Glossy

Composition Brass plated steel
Engraving depth 0.05 mm (.002")

Full sheet 610 mm x 305 mm (24" x 12")

Half sheet \_ Quarter sheet \_

Other size