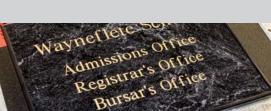

SPECIFICATIONS**

Finish Glossy

Composition Brass plated steel
Engraving depth 0.05 mm (.002")

Full sheet 610 mm x 305 mm (24" x 12")

Half sheet \_ Quarter sheet \_

Other size

### CAPARII ITIE

 Interior
 ■

 Exterior

 Shear
 ■

 Saw

 Silk screen
 ■

 Hot stamp

 Heat bending

 Scratch resistant
 ■

 Flexible

 Break resistant
 ■

 UV resistant

 Min.temp.
 -40°C (-40°F)

 Max.temp.
 100°C (212°F)

## TECH TIPS

Use the rotating diamond cutter with the rotation turned off for bolder engraving.

# Call 1.800.387.3130 or visit www.engraversdepot.ca

Printed colors for indication only. Cannot serve as a substitute for real material sample. The dimensions indicated represent our minimal commitment.

Anodising process may produce slightly different colors from one batch to another.