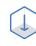

## BENEFITS

- Satin or glossy finish
- 0.38mm (.015") overall thickness
- Laser and rotary engraving
- Brass-plated steel

### APPLICATIONS

Trophies, award plaques, gold lettering

### **SPECIFICATIONS**

Finish Glossy

Composition Brass plated steel
Engraving depth 0.05 mm (.002")

Full sheet 610 mm x 305 mm (24" x 12")

Half sheet \_ Quarter sheet \_

Other size