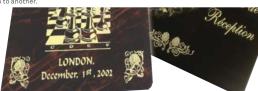

**SPECIFICATIONS**

Finish Glossy

Composition Brass plated steel
Engraving depth 0.05 mm (.002")

Full sheet 610 mm x 305 mm (24" x 12")

Half sheet \_ Quarter sheet \_

Other size

### CAPARII ITIE

 Interior
 ■

 Exterior

 Shear
 ■

 Saw

 Silk screen
 ■

 Hot stamp

 Heat bending

 Scratch resistant
 ■

 Flexible

 Break resistant
 ■

 UV resistant

 Min.temp.
 -40°C (-40°F)

 Max.temp.
 100°C (212°F)

## TECH TIPS

Use the rotating diamond cutter with the rotation turned off for bolder engraving.

# Call 1.800.387.3130 or visit www.engraversdepot.ca

Printed colors for indication only. Cannot serve as a substitute for real material sample. The dimensions indicated represent our minimal commitment.

Anodising process may produce slightly different colors from one batch to another.