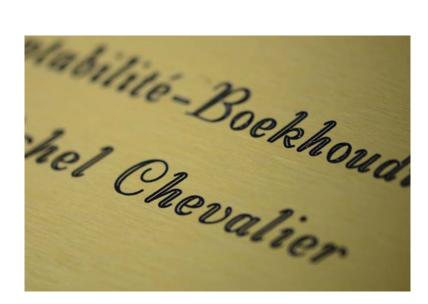

This material offers the advantages of aluminum without the inconvenients. Its aluminum surface on both sides and phenolic core save time and money by avoiding paint filling.

Comptabilité-Boekhouding Michel Chevalier