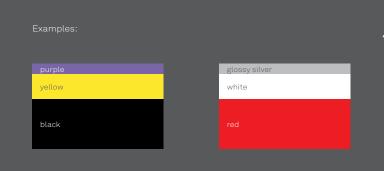

### GRAVOPLY™ 3C

Our Gravoply™ 3C range offers the most used colors. However we can produce up to 1,500 color combinations on demand.