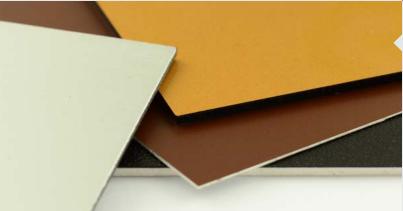

# SURFACE FINISH

Choose from our standard matte, glossy, satin or textured surface finishes; we can apply them to the majority of our plastic materials.

Examples:

- Gravoply™ Laser red/white (49988) has a matte finish but can be manufactured with a glossy finish on request.
- Gravoply  $^{\rm TM}$  Ultra blue/white (18990) has a matte finish: ask for it with a textured finish.